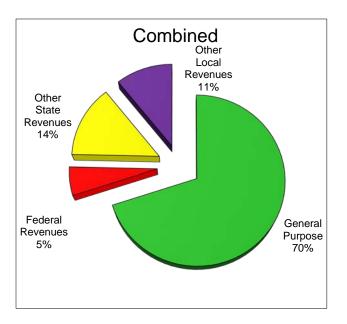

# Newcastle Elementary and Newcastle Charter Revenue Components

Newcastle Elementary School District receives funding for its general operations from various sources. A summary of the major funding sources is illustrated below:

| Description                    | Unrestricted | Combined    |
|--------------------------------|--------------|-------------|
| General Purpose Revenue (LCFF) | \$5,314,184  | \$5,597,936 |
| Federal Revenues               | \$0          | \$429,181   |
| Other State Revenues           | \$87,029     | \$1,107,194 |
| Other Local Revenues           | \$524,300    | \$862,480   |
| TOTAL                          | \$5,925,513  | \$7,996,791 |