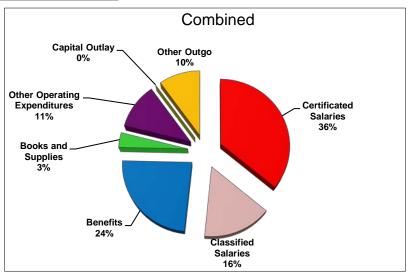

### Newcastle Elementary and Newcastle Charter Operating Expenditure Components

The General Fund is used for the majority of the functions within the Newcastle Elementary School District. As illustrated below, salaries and benefits comprise approximately 81% of Newcastle Elementary School District's unrestricted budget and approximately 75% of the total General Fund budget.

| Description                                                 | Unrestricted | Combined    |
|-------------------------------------------------------------|--------------|-------------|
| Certificated Salaries                                       | \$2,327,777  | \$2,923,875 |
| Classified Salaries                                         | \$915,644    | \$1,265,486 |
| Benefits (Payroll Taxes and Health & Welfare Contributions) | \$1,152,540  | \$1,927,939 |
| Books and Supplies                                          | \$189,927    | \$289,347   |
| Other Operating Expenditures                                | \$674,782    | \$901,867   |
| Capital Outlay                                              | \$0          | \$0         |
| Other Outgo                                                 | \$148,470    | \$808,619   |
| TOTAL                                                       | \$5,409,140  | \$8,117,133 |

Following is a graphical representation of expenditures by percentage: