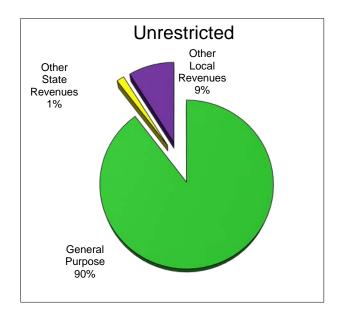

# Newcastle Elementary and Newcastle Charter Revenue Components

Newcastle Elementary School District receives funding for its general operations from various sources. A summary of the major funding sources is illustrated below:

| Description                    | Unrestricted | Combined    |
|--------------------------------|--------------|-------------|
| General Purpose Revenue (LCFF) | \$5,314,184  | \$5,597,936 |
| Federal Revenues               | \$0          | \$429,181   |
| Other State Revenues           | \$87,029     | \$1,107,194 |
| Other Local Revenues           | \$524,300    | \$862,480   |
| TOTAL                          | \$5,925,513  | \$7,996,791 |