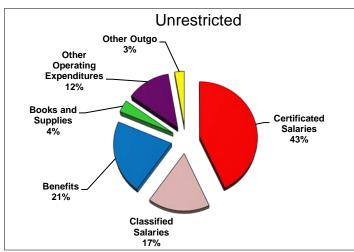

### Newcastle Elementary and Newcastle Charter Operating Expenditure Components

The General Fund is used for the majority of the functions within the Newcastle Elementary School District. As illustrated below, salaries and benefits comprise approximately 81% of Newcastle Elementary School District's unrestricted budget and approximately 75% of the total General Fund budget.

| Description                                                 | Unrestricted | Combined    |
|-------------------------------------------------------------|--------------|-------------|
| Certificated Salaries                                       | \$2,327,777  | \$2,923,875 |
| Classified Salaries                                         | \$915,644    | \$1,265,486 |
| Benefits (Payroll Taxes and Health & Welfare Contributions) | \$1,152,540  | \$1,927,939 |
| Books and Supplies                                          | \$189,927    | \$289,347   |
| Other Operating Expenditures                                | \$674,782    | \$901,867   |
| Capital Outlay                                              | \$0          | \$0         |
| Other Outgo                                                 | \$148,470    | \$808,619   |
| TOTAL                                                       | \$5,409,140  | \$8,117,133 |

Following is a graphical representation of expenditures by percentage: